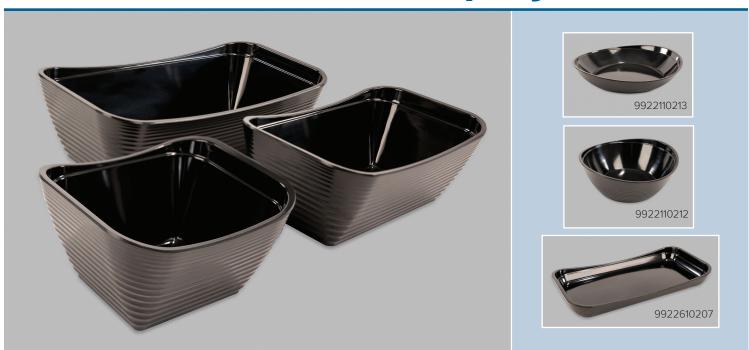

Available in round bowls, rectangular bowls and rectangular platters, the pieces can be used together to create a complete case set or can be included individually as an accent piece.

## Specifications

| Item No.   | Style               | Dimensions                  | Pack |
|------------|---------------------|-----------------------------|------|
| 9922110212 | Round Bowl          | 10.5" dia x 4" H            | 1    |
| 9922110213 | Round Bowl          | 12.75" dia x 2.5" H         | 1    |
| 9922110208 | Rectangular Bowl    | 6.5" W x 7" L x 4" H        | 1    |
| 9922110207 | Rectangular Bowl    | 6.5" W x 10.5" L x 4" H     | 1    |
| 9922110206 | Rectangular Bowl    | 7" W x 12.75" L x 4" H      | 1    |
| 9922610208 | Rectangular Platter | 6.5" W x 10.5" L x 1.5" H   | 1    |
| 9922610207 | Rectangular Platter | 7" W x 12.75" L x 1.5" H    | 1    |
| 9922610206 | Rectangular Platter | 10.5" W x 12.75" L x 1.5" H | 1    |